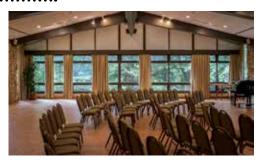

Convocation Hall is the second largest meeting space on Montreat Conference Center's campus. It is conveniently connected to Assembly Inn. Convocation Hall has been used for dances, game nights, movie creenings, worship services, yoga classes, and large meetings.