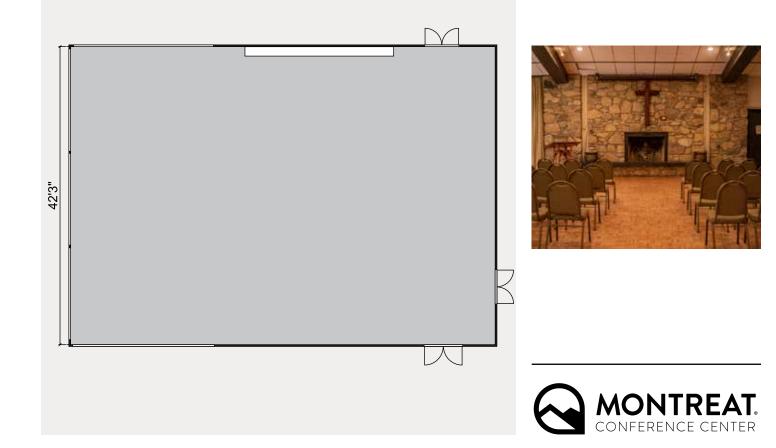

## Information

| Theater:      | 225 people                |
|---------------|---------------------------|
| Classroom:    | 100 people<br>(50 tables) |
| Round Table:  | 140 people<br>(20 tables) |
| Dimensions    |                           |
| 60.33'x42.25' | // 2563 sq. ft.           |

Convocation Hall is the second largest meeting space on Montreat Conference Center's campus. It is conveniently connected to Assembly Inn. Convocation Hall has been used for dances, game nights, movie creenings, worship services, yoga classes, and large meetings.