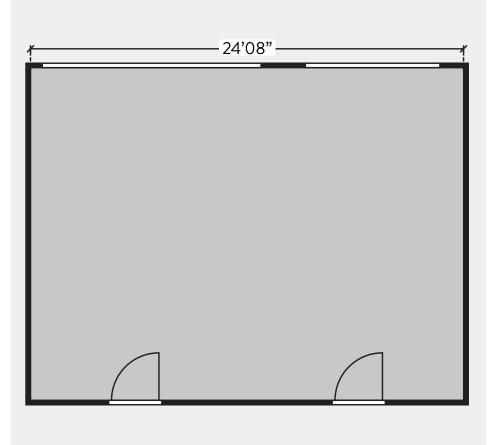

## Information

| Theater:      | 50 people                |
|---------------|--------------------------|
| Classroom:    | 40 people<br>(20 tables) |
| Round Table:  | 30 people<br>(5 tables)  |
| Dimensions    |                          |
| 24.66'x19' // | 480 sq. ft.              |