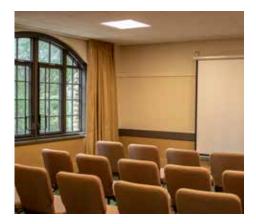

## IDLEWILD PRES MEETING ROOM

## Third Floor, Room 303, Assembly Inn

23.67'x17.25' // 422 sq. ft.

This meeting room is located in Assembly Inn, Montreat Conference Center's hotel. The Inn is centrally located to Montreat's campus and overlooks the beautiful Montreat valley. The Inn has a multitude of meeting spaces to accomodate groups both big and small.

## Equipment

Wifi, portable projector, permanant screen, portable sound sytem