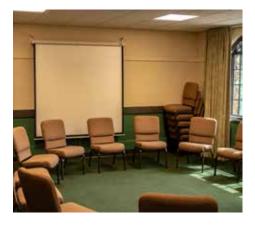

## MONTREAT PRES MEETING ROOM

## Third Floor, Room 334, Assembly Inn

## Information

| Theater:      | 50 people               |
|---------------|-------------------------|
| Classroom:    | 16 people<br>(8 tables) |
| Round Table:  | 28 people<br>(4 tables) |
| Dimensions    |                         |
| 23.67'x17.33' | // 422 sq. ft.          |

This meeting room is located in Assembly Inn, Montreat Conference Center's hotel. The Inn is centrally located to Montreat's campus and overlooks the beautiful Montreat valley. The Inn has a multitude of meeting spaces to accomodate groups both big and small.

## Equipment

Wifi, portable projector, permanant screen, portable sound sytem