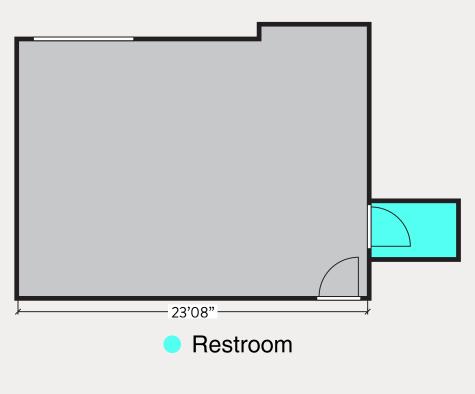

## Information

| Theater:      | 50 people               |
|---------------|-------------------------|
| Classroom:    | 16 people<br>(8 tables) |
| Round Table:  | 28 people<br>(4 tables) |
| Dimensions    |                         |
| 23.67'x17.33' | // 422 sq. ft.          |