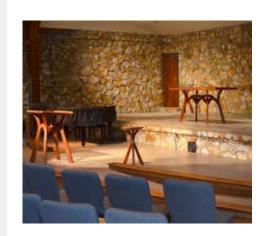

Upper Anderson is located inside Anderson Auditorium, across the street from Lake Susan and the Montreat Store. It has plenty of parking, wheelchair accessible parking, and is less than a five minute walk from Assembly Inn. This recently renovated space is a beautiful location for any occassion.

## Equipment

Dedicated wifi, piano, stage, sound system, stage lighting, projector, catering kitchen