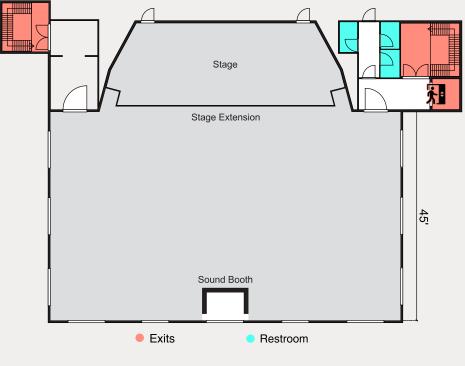

## Information

| Theater:      | 250 people                |
|---------------|---------------------------|
| Classroom:    | 80 people<br>(40 tables)  |
| Round Table:  | 140 people<br>(20 tables) |
| Dimensions    |                           |
| 75.58'x45' // | 3179 sa. ft.              |