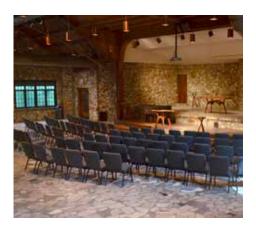

Upper Anderson is located inside Anderson Auditorium, across the street from Lake Susan and the Montreat Store. It has plenty of parking, wheelchair accessible parking, and is less than a five minute walk from Assembly Inn. This recently renovated space is a beautiful location for any occassion.

## Equipment

Dedicated wifi, piano, stage, sound system, stage lighting, projector, catering kitchen