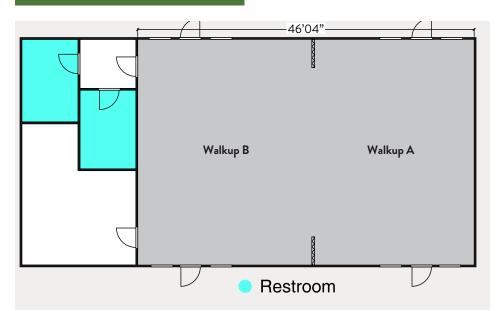

## 300 Community Center Cir., Montreat, NC 28757

Walkup s located adjacent to Anderson Auditoirum. It is a large, easily accessible space. Walkup has a partition wall, making this space ideal for small group meeting rooms as well as larger group gathering spaces. The room can be split into Walkup A and Walkup B.

#### Walkup A

| Theater:      | 50 people                |
|---------------|--------------------------|
| Classroom:    | 20 people<br>(10 tables) |
| Round Table:  | 42 people<br>(6 tables)  |
| Dimensions    |                          |
| 21.86'x31' // | 689 sq. ft.              |

## Walkup B

| Theater:      | 50 people                |
|---------------|--------------------------|
| Classroom:    | 20 people<br>(10 tables) |
| Round Table:  | 42 people<br>(6 tables)  |
| Dimensions    |                          |
| 24'x31' // 75 | 1 sq. ft.                |