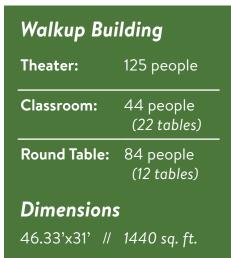

# WALKUP BUILDING

## 300 Community Center Cir., Montreat, NC 28757

Walkup s located adjacent to Anderson Auditoirum. It is a large, easily accessible space. Walkup has a partition wall, making this space ideal for small group meeting rooms as well as larger group gathering spaces. The room can be split into Walkup A and Walkup B.